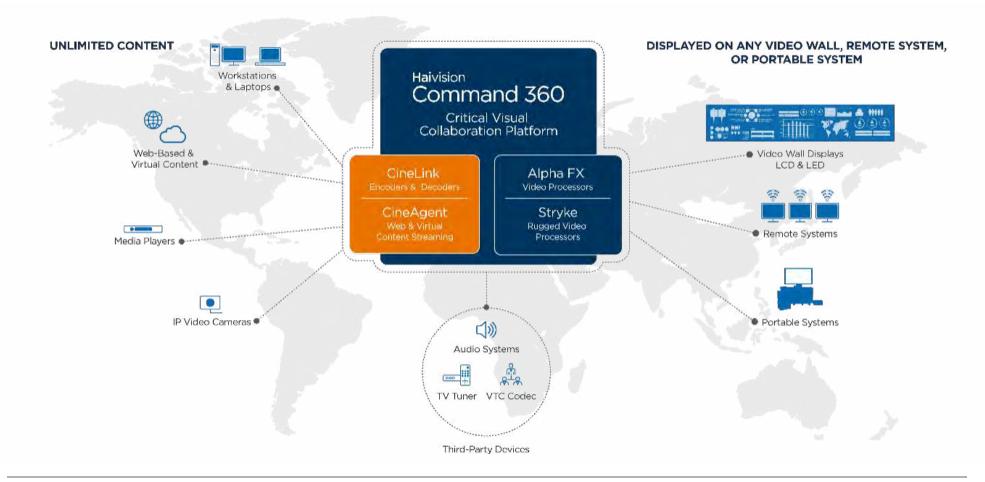

# A New Paradigm for Visual Collaboration Systems for Mission-Critical Environments

At the core of the Command 360 Platform is the ability to virtually stream any visual information or communications source and intelligently displaying those sources across any size network – from single-site and multi-site operation centers, global systems, to remote systems and portable systems.

The Command 360 Platform combines the power of Command 360 software and your choice of <u>Alpha FX or Stryke video processors</u> – ranging in size and capabilities to fit specific requirements. The platform's open architecture enables seamless integration with all the components needed for a complete system – from <u>encoders and decoders</u> to <u>video wall displays</u> and portable systems. You can also use Command 360 to control third-party devices like audio and VTC systems, eliminating the need for external equipment and custom programming.