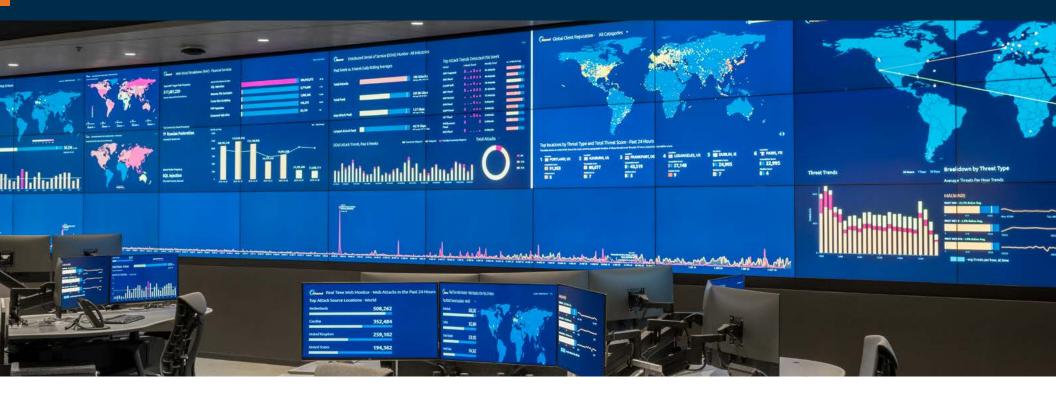

### UNLIMITED CONTENT STREAMING FOR REAL-TIME VISIBILITY

Stream nearly any kind of content from any signal format – digital or analog, physical, IP, or virtual environments – and from nearly any device, including workstations, laptops, tablets, cameras, cable boxes, and much more. Regardless of the size and distribution of your operations, Command 360 gives your teams universal application support, along with the secure and real-time visibility they need for intelligent, fast decision-making.