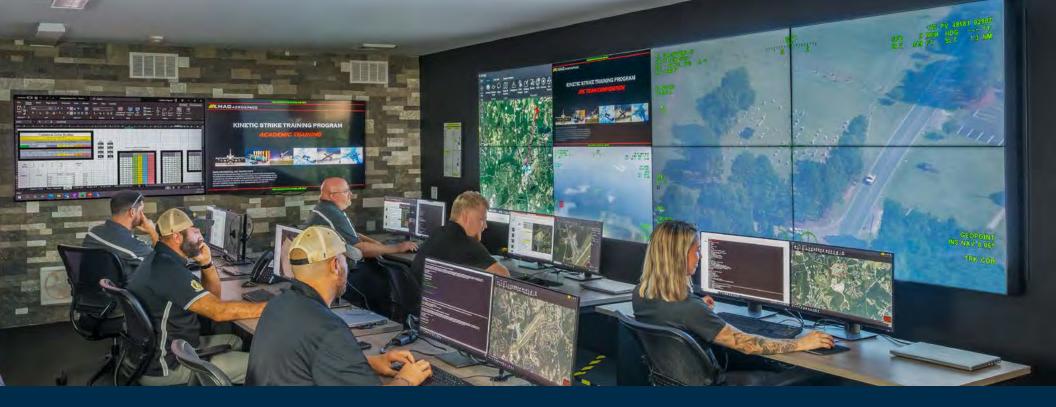

# A New Paradigm for Visual Collaboration Systems for Mission-Critical Environments

At the core of the Command 360 Platform is the ability to virtually stream any visual information or communications source and intelligently displaying those sources across any size network – from single-site and multi-site operation centers, global systems, to remote systems and portable systems.

### UNLIMITED CONTENT STREAMING FOR REAL-TIME VISIBILITY

Stream nearly any kind of content from any signal format – digital or analog, physical, IP, or virtual environments – and from nearly any device, including workstations, laptops, tablets, cameras, cable boxes, and much more. Regardless of the size and distribution of your operations, Command 360 gives your teams universal application support, along with the secure and real-time visibility they need for intelligent, fast decision-making.