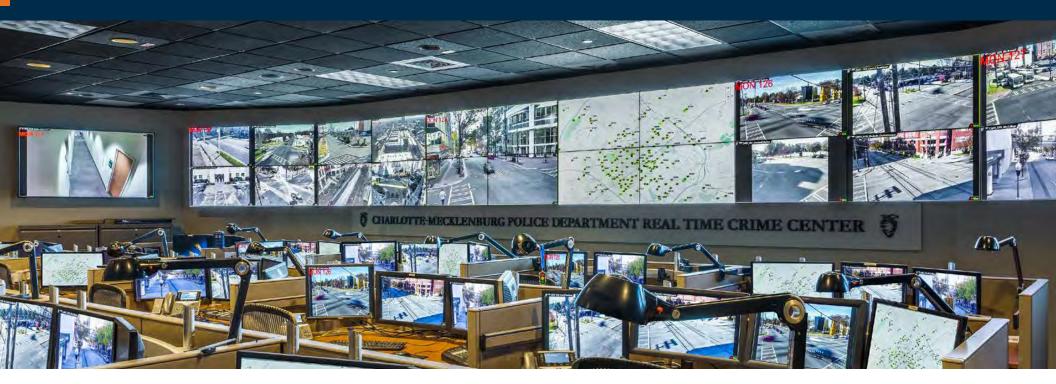

# A New Paradigm for Visual Collaboration Systems for Mission-Critical Environments

At the core of the Command 360 Platform is the ability to virtually stream any visual information or communications source and intelligently displaying those sources across any size network – from single-site and multi-site operation centers, global systems, to remote systems and portable systems.

The Command 360 Platform combines the power of Command 360 software and your choice of <u>Alpha FX or Stryke video processors</u> – ranging in size and capabilities to fit specific requirements. The platform's open architecture enables seamless integration with all the components needed for a complete system – from <u>encoders and decoders</u> to <u>video wall displays</u> and portable systems. You can also use Command 360 to control third-party devices like audio and VTC systems, eliminating the need for external equipment and custom programming.

### UNLIMITED CONTENT STREAMING FOR REAL-TIME VISIBILITY

Stream nearly any kind of content from any signal format – digital or analog, physical, IP, or virtual environments – and from nearly any device, including workstations, laptops, tablets, cameras, cable boxes, and much more. Regardless of the size and distribution of your operations, Command 360 gives your teams universal application support, along with the secure and real-time visibility they need for intelligent, fast decision-making.