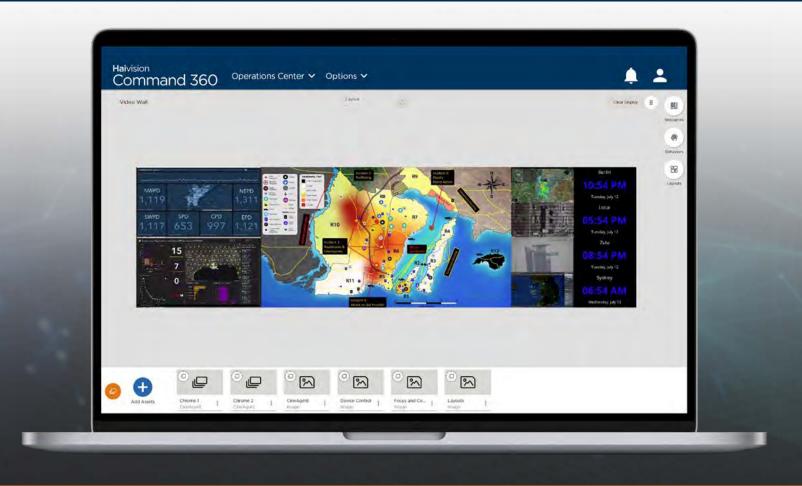

# A New Paradigm for Visual Collaboration Systems for Mission-Critical Environments

At the core of the Command 360 Platform is the ability to virtually stream any visual information or communications source and intelligently displaying those sources across any size network – from single-site and multi-site operation centers, global systems, to remote systems and portable systems.

### UNLIMITED CONTENT STREAMING FOR REAL-TIME VISIBILITY

Stream nearly any kind of content from any signal format – digital or analog, physical, IP, or virtual environments – and from nearly any device, including workstations, laptops, tablets, cameras, cable boxes, and much more. Regardless of the size and distribution of your operations, Command 360 gives your teams universal application support, along with the secure and real-time visibility they need for intelligent, fast decision-making.